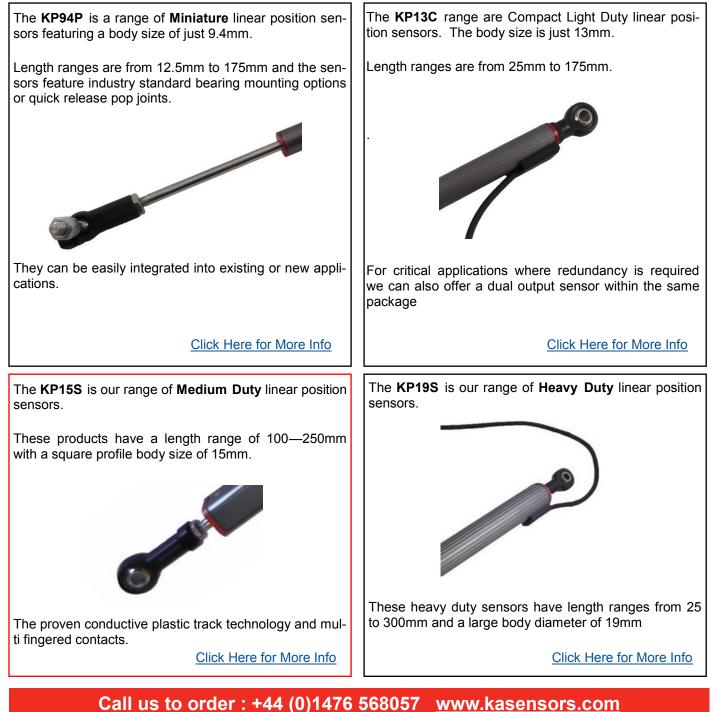

## \*\* Spotlight on Linear Position Sensors \*\*

The **KP** series of Linear Position Sensors are specifically designed to withstand the harsh motorsport environment. They are all manufactured with quality stainless steel shafts sealed to IP65 as standard. Cable exit can be chosen as forward or reverse and a carbon sleeve is available to protect the shaft from damage